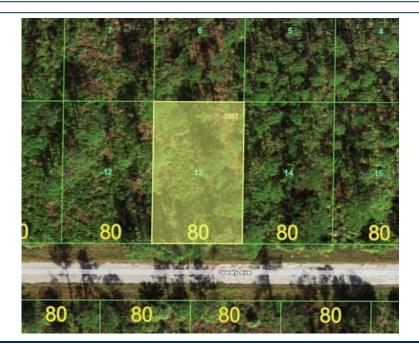

## 13502 Grealy Ave, Port Charlotte, FL 33953

MLS #: D6133505
Land | Lot: 10,000 ft<sup>2</sup>

» More Info: 13502GrealyAve.IsForSale.com

Sharon Rodgers 941.716.7731 sharonrodgers@michaelsaunders.com http://sharonrodgers.michaelsaunders.com

## Remarks

This vacant lot, located in Port Charlotte, is perfect for building your dream home in paradise. The location of this lot is ideal for those who love spending time outdoors, as it is just a short drive from some of the most beautiful beaches in Southwest Florida, as well as the Myakka River with World-class Fishing, Boating, sunbathing and swimming. There's something for everyone to enjoy. In addition to its prime location, this lot is also situated near a variety of shopping and dining options, making it the perfect place to call home. Build your Dream Home here and start Living the Florida Lifestyle.